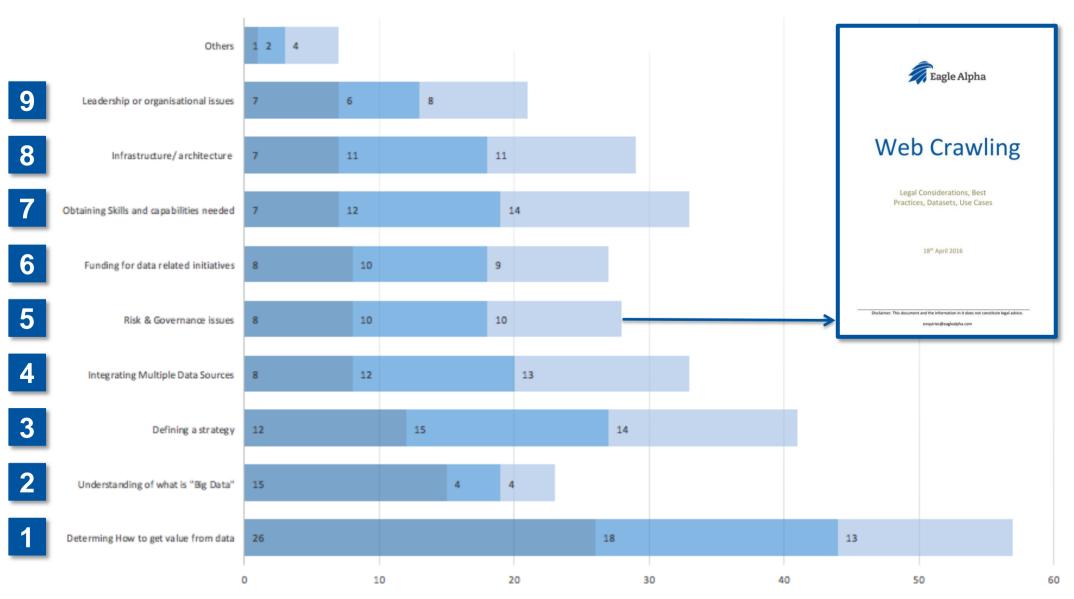

A Trade Nowcasting dataset is used for short-term alpha and risk mitigation.

Top Challenge Second Third