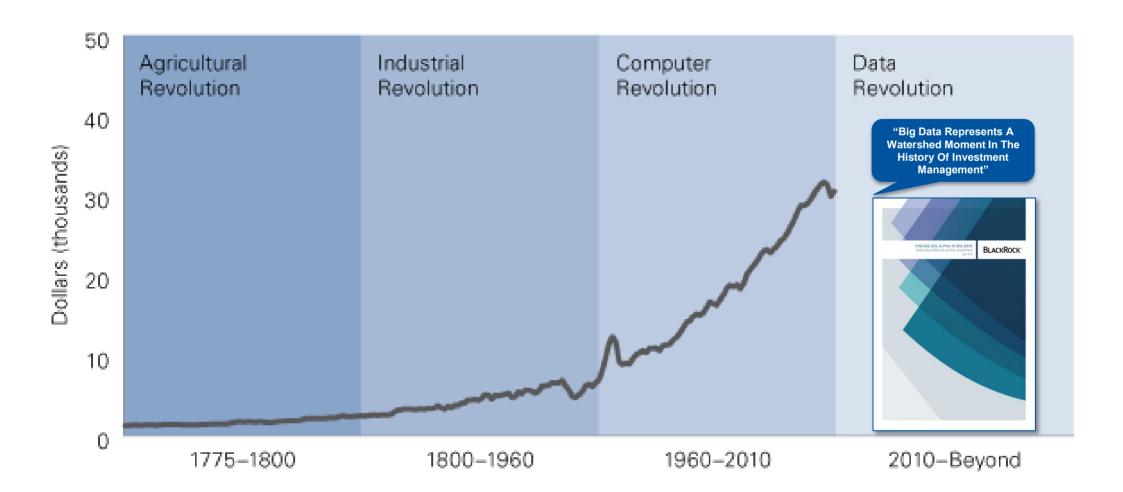

## UNITED STATES GDP PER CAPITA: 1775-2010

- 1. Advertising
- 2. B2B Datasets
- 3. Consumer Insights
- 4. Consumer Transactions Email receipt data provides signals for consumer stocks.
- 5. eCommerce Insights
- 6. Economic
- 7. Employment
- 8. EPOS
- 9. Events
- 10. Expert Views
- 11. Geo-Location
- 12. IOT
- 13. Location
- 14. Online Search
- 15. Online Search Indices
- 16. Opinions & Commentary
- 17. Pricing
- 18. Public Sector
- 19. Reviews & Ratings
- 20. Satellite
- 21. Sentiment
- 22. Social Media
- 23. Trade
- 24. Web & App Traffic