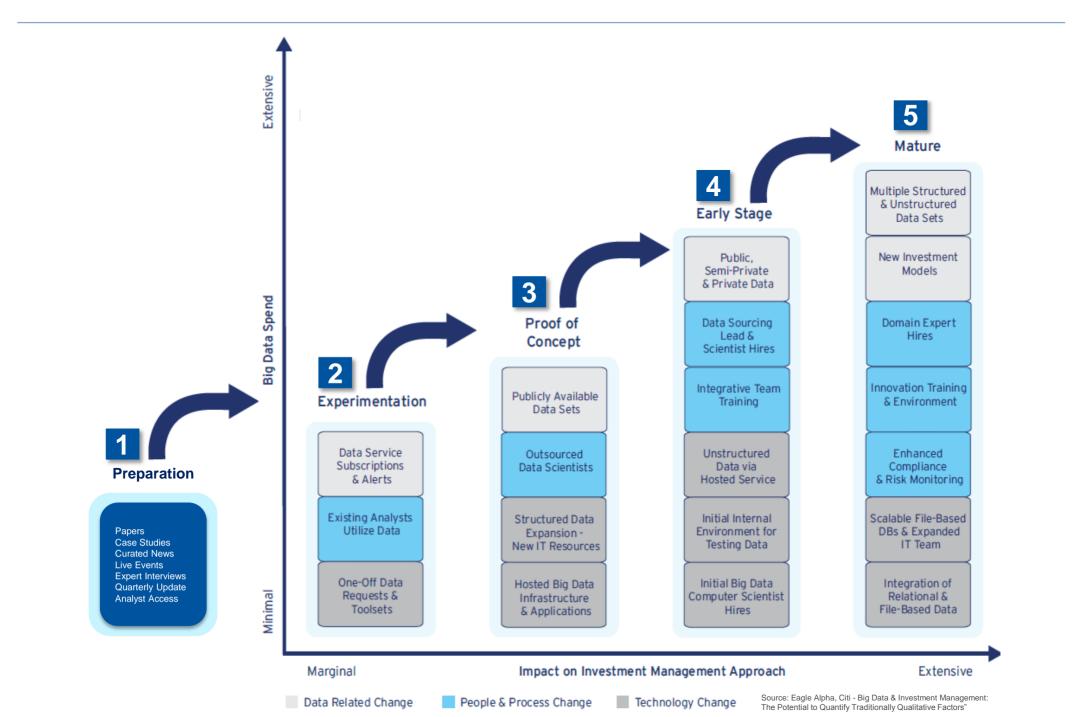

- 1. Advertising
- 2. B2B Datasets
- 3. Consumer Insights
- 4. Consumer Transactions Email receipt data provides signals for consumer stocks.
- 5. eCommerce Insights
- 6. Economic
- 7. Employment
- 8. EPOS
- 9. Events
- 10. Expert Views
- 11. Geo-Location
- 12. IOT
- 13. Location
- 14. Online Search
- 15. Online Search Indices
- 16. Opinions & Commentary
- 17. Pricing
- 18. Public Sector
- 19. Reviews & Ratings
- 20. Satellite
- 21. Sentiment
- 22. Social Media
- 23. Trade
- 24. Web & App Traffic

Footfall data of retailers can be obtained from companies that supply wi-fi.

Blackrock builds indicators based on Google data e.g. US Retail Sales.

Pricing of autos in China can be sourced through web crawling.

A Trade Nowcasting dataset is used for short-term alpha and risk mitigation.









Top Challenge Second Third