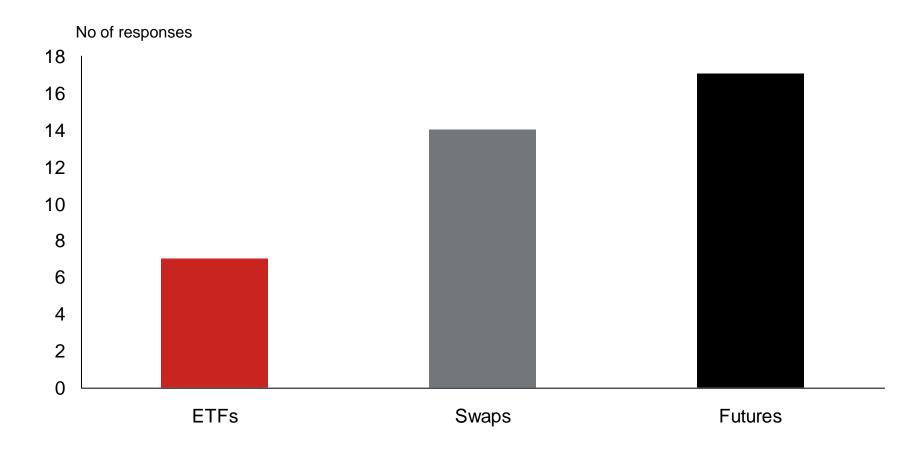

### Q14: Which instruments are you using for your investment process?

Source: Nomura Equity Strategy