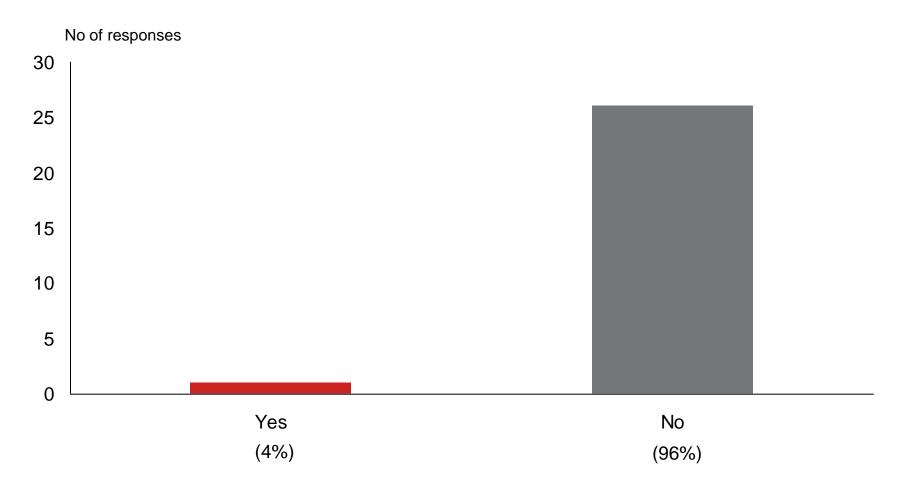

## Q9: Have you won new mandates over the past year?

No of responses

Source: Nomura Equity Strategy