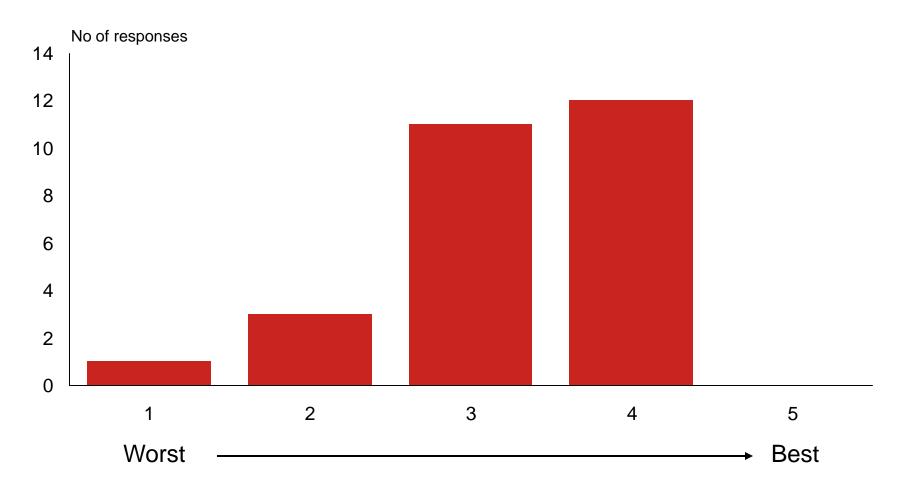

# Q1: On a scale of 1 - 5, where 1 was the worst ever period of quant returns and 5 the best, how would you rate the outlook for quant over the next 12 months?

**NOMURA** 