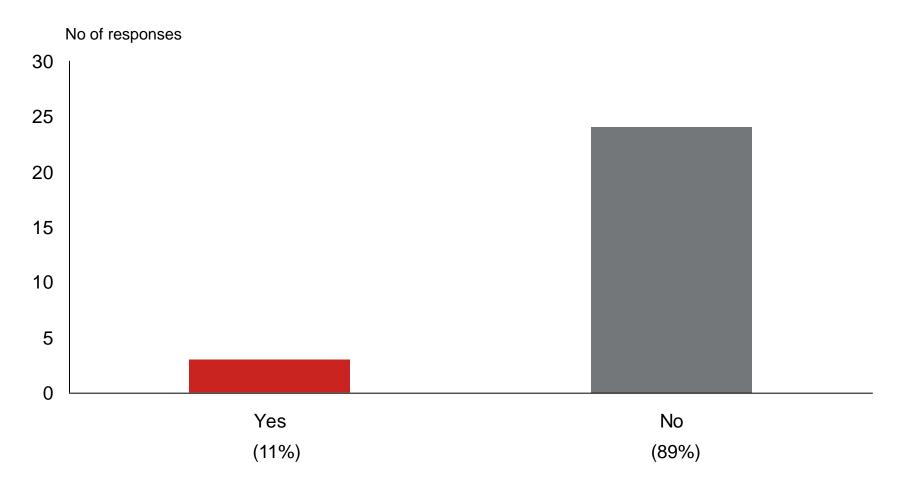

#### Q7: Have you changed the benchmark used against which your fund is measured over the past year?