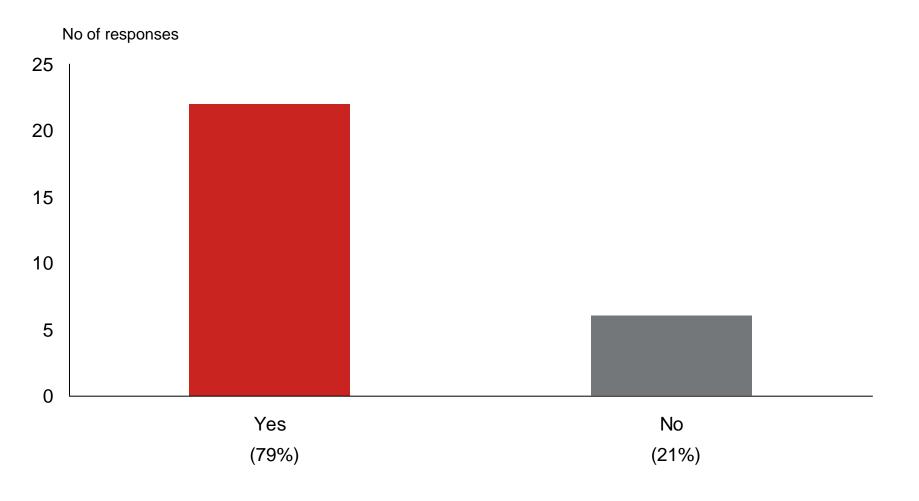

### Q8: Have you seen net out flows in your funds over the last year?

No of responses