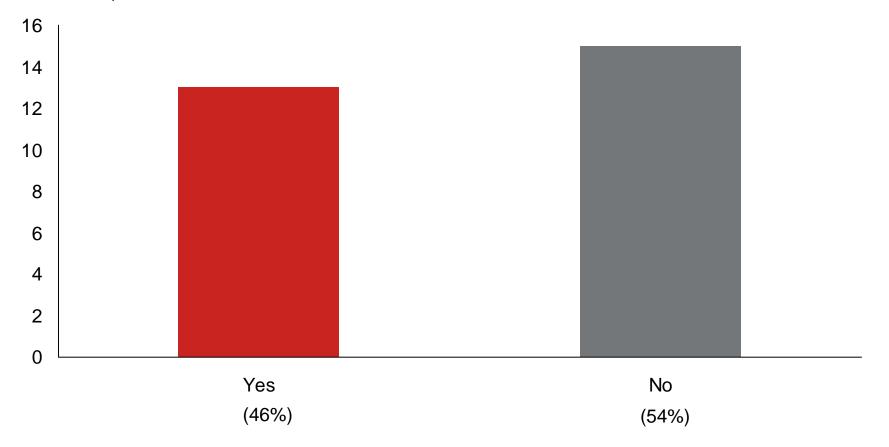

: How did your quant funds perform over the last 12 months?

No of responses



## Q3: Does a discretionary overlay have a place in the quant investment process?



#### Q4: How much have you changed the amount of discretion you allow in the investment process over the last year?



Source: Nomura Equity Strategy

#### Q5: Do you think that there will be a more general movement toward a hybrid management style that combines the advantages of judgmental and quantitative inputs?



#### Q6: For inputs that you use in your models, have you changed the data provider for any of them in the last year?



#### Q7: Have you changed the benchmark used against which your fund is measured over the past year?





### Q8: Have you seen net out flows in your funds over the last year?

No of responses





## Q9: Have you won new mandates over the past year?

No of responses



Source: Nomura Equity Strategy



#### Q10: Have your risk budgets changed?



#### Q11: If your risk budgets have changed, by how much have they changed overall? (1= much lower than a year ago, 5 = much greater than a year ago)

No of responses



Source: Nomura Equity Strategy

Q12: If your risk budgets have changed, by how much have they changed for active quant strategies?

(1= much lower than a year ago, 5 = much greater than a year ago)



NOMURA

Q13: A lot of noise has been made about bringing new alpha sources into the quant investment process. To what extent have alpha sources that you did not use before been incorporated into your investment process in the past year? (1 = no new factors, 5 = majority ne