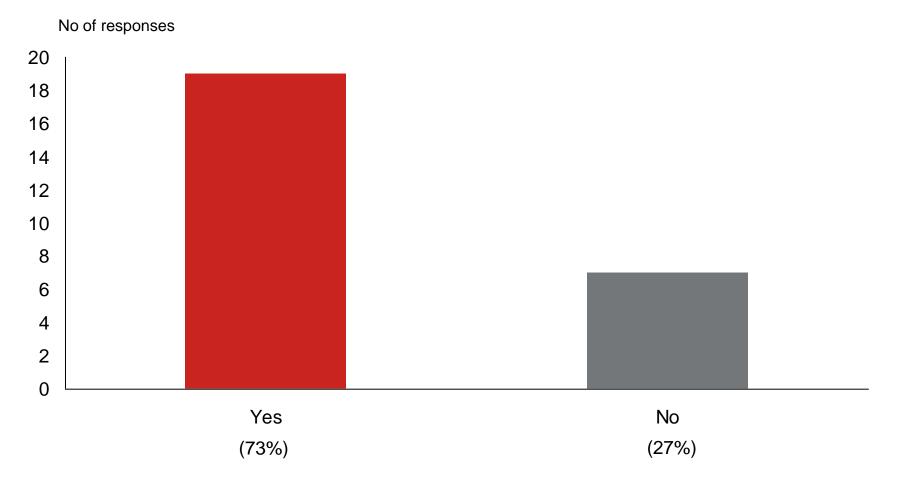

## Q3: Does a discretionary overlay have a place in the quant investment process?