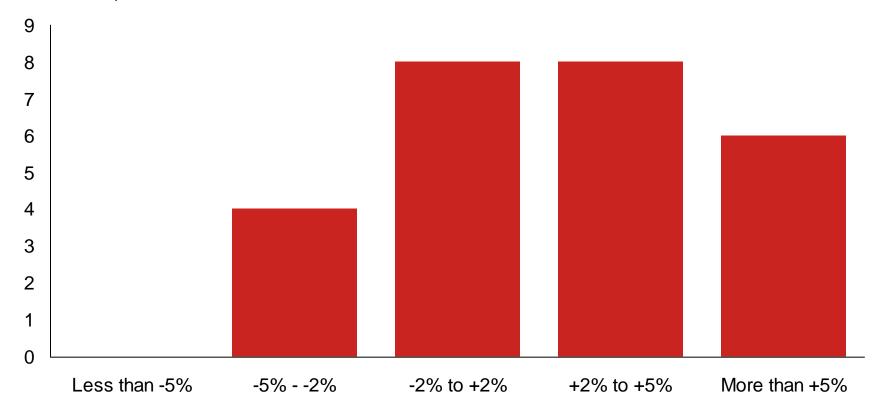

## Q2: How did your quant funds perform over the last 12 months?

No of responses