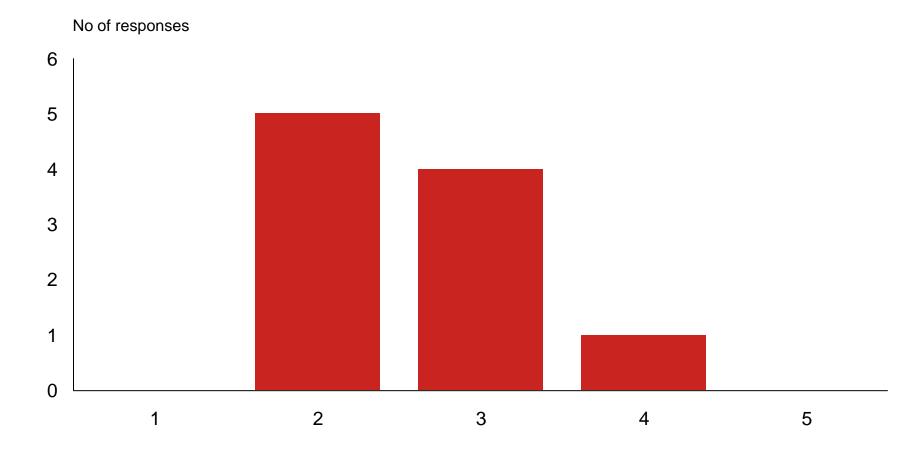

#### Q10: Have your risk budgets changed?

#### Q11: If your risk budgets have changed, by how much have they changed overall? (1= much lower than a year ago, 5 = much greater than a year ago)

No of responses

Source: Nomura Equity Strategy

Q12: If your risk budgets have changed, by how much have they changed for active quant strategies?