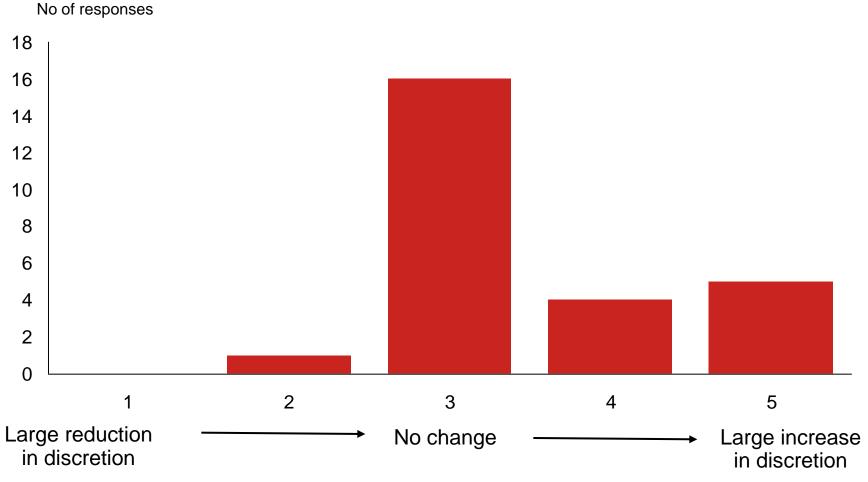

#### Q4: How much have you changed the amount of discretion you allow in the investment process over the last year?

Source: Nomura Equity Strategy