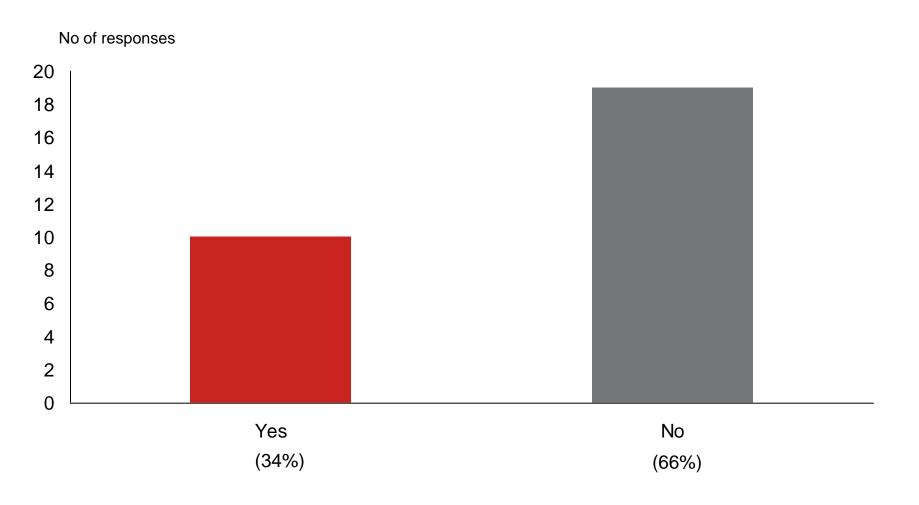

### Q8: Have you seen net out flows in your funds over the last year?

No of responses