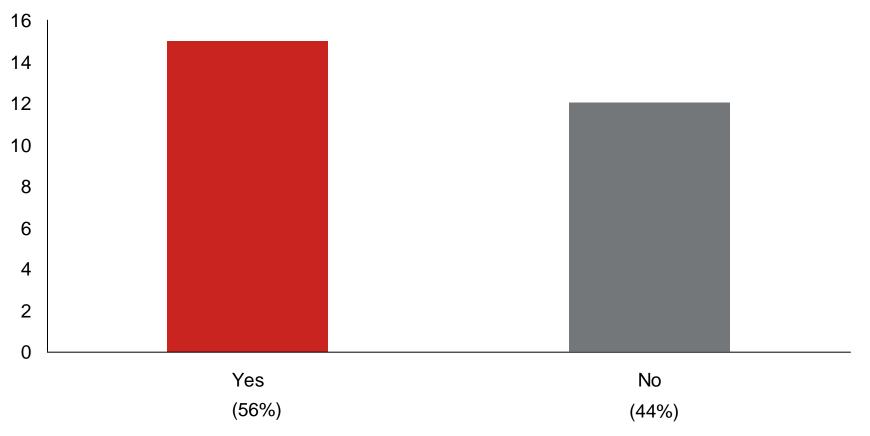

## Q3: Does a discretionary overlay have a place in the quant investment process?