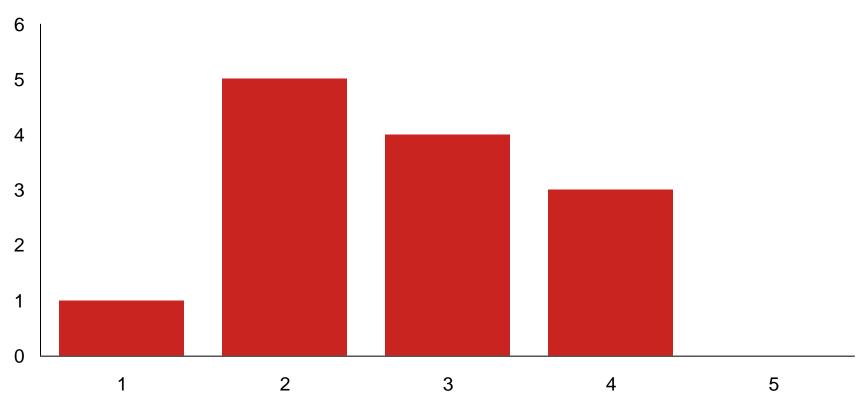

# Q1: On a scale of 1 - 5, where 1 was the worst ever period of quant returns and 5 the best, how would you rate the outlook for quant over the next 12 months?

**NOMURA** 