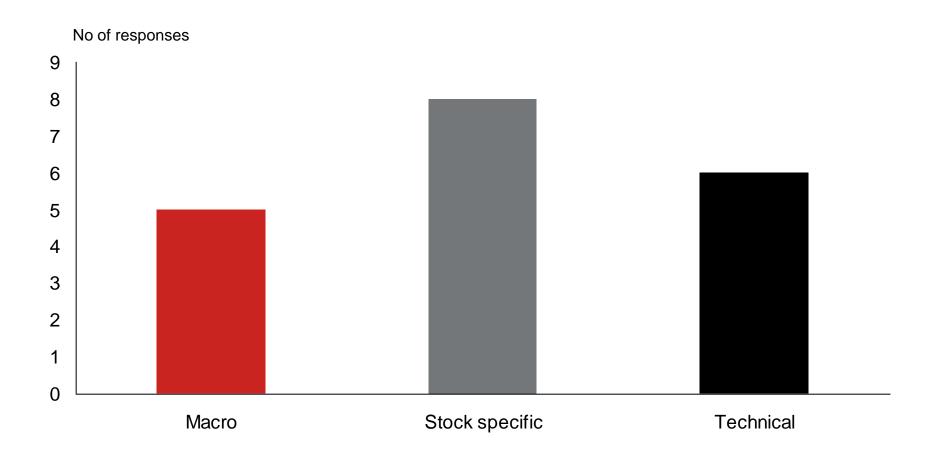

egy



#### Q10: Have your risk budgets changed?



#### Q11: If your risk budgets have changed, by how much have they changed overall? (1= much lower than a year ago, 5 = much greater than a year ago)

No of responses



Source: Nomura Equity Strategy

Q12: If your risk budgets have changed, by how much have they changed for active quant strategies?

(1= much lower than a year ago, 5 = much greater than a year ago)



NOMURA

Q13: A lot of noise has been made about bringing new alpha sources into the quant investment process. To what extent have alpha sources that you did not use before been incorporated into your investment process in the past year? (1 = no new factors, 5 = majority new factors)

No of responses 

## Q13a: If you have added new factors, what types of factors are these?





### Q14: Which instruments are you using for your investment process?



Source: Nomura Equity Strategy