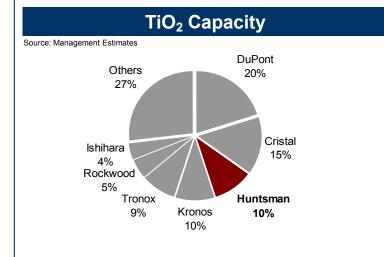

# **Pigments**

Consumer 41%

# **TiO<sub>2</sub> Global Market Trends**

**HUN TiO<sub>2</sub> Price Increases Effective March 15, 2013** 

North America \$220/mt; Europe, APAC & ALM \$300/mt