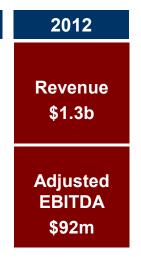

45%

| 2012                         |  |
|------------------------------|--|
| Revenue<br>\$3.1b            |  |
| Adjusted<br>EBITDA<br>\$361m |  |

Consumer 27%

Maleic Anhydride