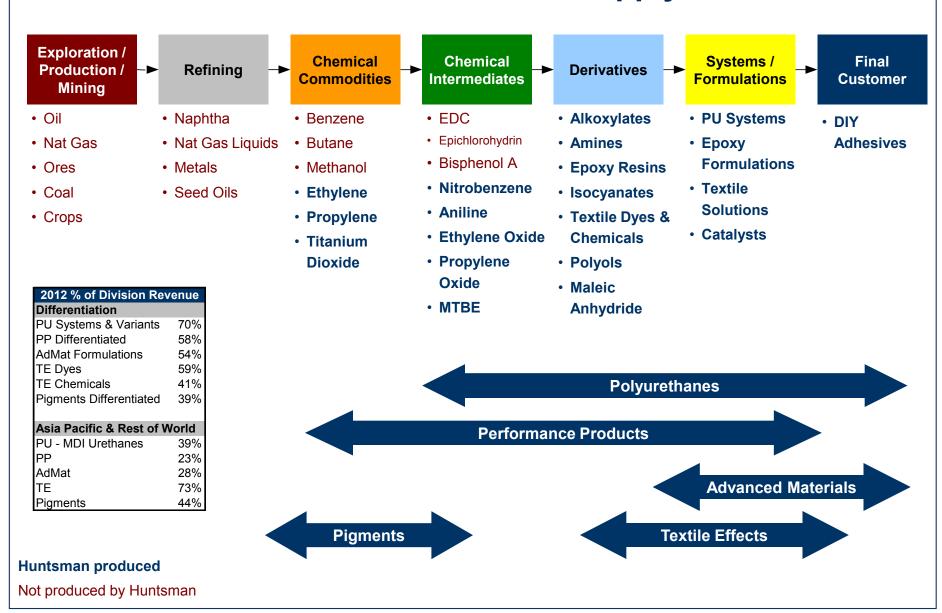

ntal information is not intended to replace the primary published financial statements which include these inventories on a LIFO basis. Please refer to the primary published financial statements in our most recently filed Form 10-K and Forms 10-Q.



# **Portfolio Composition**











- (1) Segment allocation is before Corporate and other unallocated items
- (2) Adjusted EBITDA excludes restructuring and plant closing costs and other unusual items
- (3) Pro forma as if Huntsman had acquired the remaining interest in HIH as of January 1, 2003 and its interest in Advanced Materials as of January 1, 2003
- (4) Pro forma as if Huntsman had acquired its interest in Textile Effects as of January 1, 2003; excludes the C4 business sold in 2006





# **Huntsman Position Within Supply Chain**



# **Polyurethanes**

#### **MDI Urethanes End Markets**

# Based on 2012 Revenues Source: Management Estimates Home Furnishings 6% Appliances Footwear 2%



Construction

10%



#### **MDI Urethanes Revenue**







#### **Precursor MDI Capacity**

Elastomers

18%



#### 2012

Revenue \$4.9b

Adjusted EBITDA \$772m

## **Financial Highlights**





# **Polyurethane Dynamics**









# **Polyurethanes MDI Capacity and Utilization**

## **Industry MDI Utilization (%)**

#### Low to mid 90s



2012 Industry Demand ~5,100 - 5,200 ktes

# **Announced Incremental MDI Capacities (China)**

- Huntsman Caojing +240 ktes
- Bayer Caojing +150 ktes
- Yantai Bajiao net +400 ktes
- Yantai Ningbo +600 ktes
- BASF Chongqing +400 ktes

Implied annual capacity growth of 6%-7% per year

MDI demand growt