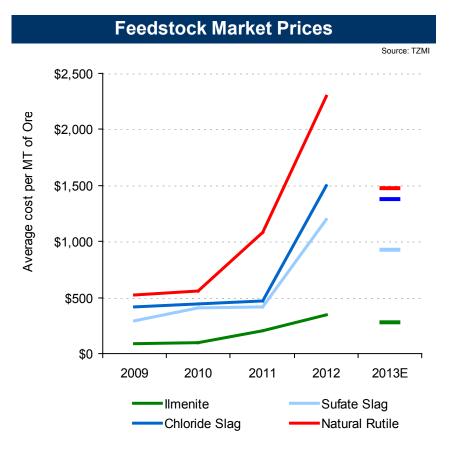

| BASF, Dow, Air Products,<br>Taminco, Ineos |
| Ethyleneamines                 | 30%             | BASF, Dow, Tosoh, Delamine                 |

45%

| 2012                         |  |
|------------------------------|--|
| Revenue<br>\$3.1b            |  |
| Adjusted<br>EBITDA<br>\$361m |  |



Consumer 27%

Maleic Anhydride

# **Advanced Materials**





#### **Competitive Landscape Top 10 Market Participants** (Others, not included, represents 50%) Dow HUNTSMAN Momentive Henkel Revenues Sika Kukdo Air Products Blue Star 3M **BASF** Product Range Base Resins, Specialty Components and Formulations Base Resins Specialty Components Formulations





Consumer 11%

# **Textile Effects**











# **Pigments**





Consumer 41%







# **TiO<sub>2</sub> Global Market Trends**





**HUN TiO<sub>2</sub> Price Increases Effective March 15, 2013** 

North America \$220/mt; Europe, APAC & ALM \$300/mt

# **2013 Considerations**

|                               |    | Restructi | uring Benefits |       |            |          |         |
|-------------------------------|----|-----------|----------------|-------|------------|----------|---------|
|                               |    | Targe     | eted           | Annua | al Benefit | Complete | ed Thru |
|                               | A  | nnual     | Completion     | -     |            | -        |         |
| (\$ in millions)              | B  | enefit    | Date           | 20    | 012        | 20       | )13E    |
| Adjusted EBITDA:              |    |           |                |       |            |          |