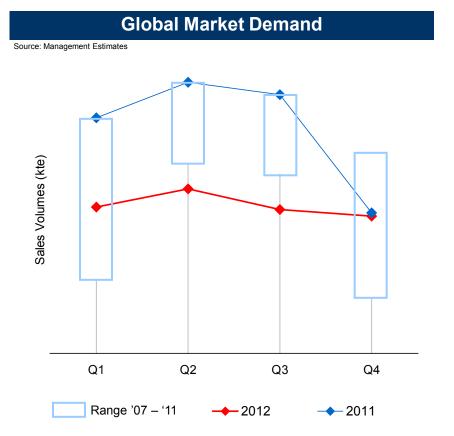

#### Low to mid 90s

2012 Industry Demand ~5,100 - 5,200 ktes

MDI demand growth forecast at ~8%

Utilization rates expected to rise into low to mid 90s by 2014-2015