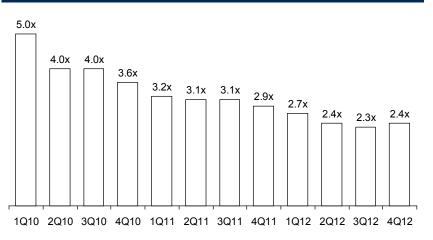

-|-----------------|
| \$ in millions |         |              |          |         | #4 0 <b>7</b> 0 |
|                |         |              |          |         | \$1,373         |
|                |         |              |          | \$1,000 |                 |
|                |         |              |          | . ,     |                 |
|                | \$543   |              | \$605    |         |                 |
|                | • • • • |              |          |         |                 |
| \$126          |         | <b>0.5.5</b> |          |         |                 |
|                |         | \$55         |          |         |                 |
| 2013           | 2014    | 2015         | 2016     | 2017    | Thereafter      |

## Net Debt / LTM Adj. EBITDA



# \$340 \$190 \$208 \$218 \$125 \$24 \$24 \$2012 3Q12 4Q12



-\$124



# **Appendix**

# **Adjusted EBITDA Reconciliation**

| (\$ in millions)                                                               | 4Q08   | 1Q09     | 2Q09   | 3Q09    | 4Q09  | 1Q10     | 2Q10   | 3Q10  | 4Q10  | 1Q11  | 2Q11   | 3Q11    | 4Q11   | 1Q12   | 2Q12   | 3Q12   | 4Q12    |
|--------------------------------------------------------------------------------|--------|----------|--------|---------|-------|----------|--------|-------|-------|-------|--------|---------|--------|--------|--------|--------|---------|
| Net income (loss) attributable to Huntsman Corporation                         | \$ 598 | \$ (290) | \$ 406 | \$ (68) | \$ 66 | \$ (172) | \$ 114 | \$ 55 | \$ 30 | \$ 62 | \$ 114 | \$ (34) | \