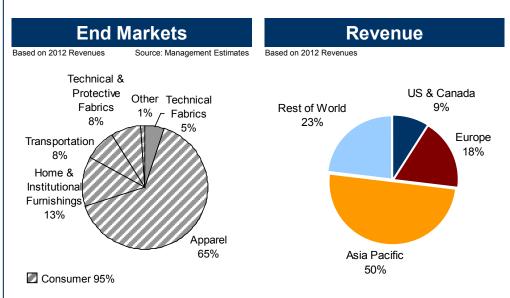

| BASF                                       |
| Specialty Amines/<br>Catalysts | 30%             | BASF, Dow, Air Products,<br>Taminco, Ineos |
| Ethyleneamines                 | 30%             | BASF, Dow, Tosoh, Delamine                 |

45%

| 2012                         |  |
|------------------------------|--|
| Revenue<br>\$3.1b            |  |
| Adjusted<br>EBITDA<br>\$361m |  |



Consumer 27%

Maleic Anhydride

# **Advanced Materials**





#### **Competitive Landscape Top 10 Market Participants** (Others, not included, represents 50%) Dow HUNTSMAN Momentive Henkel Revenues Sika Kukdo Air Products Blue Star 3M **BASF** Product Range Base Resins, Specialty Components and Formulations Base Resins Specialty Components Formulations





Consumer 11%

# **Textile Effects**











# **Pigments**





Consumer 41%







# **TiO<sub>2</sub> Global Market Trends**





**HUN TiO<sub>2</sub> Price Increases Effective March 15, 2013** 

North America \$220/mt; Europe, APAC & ALM \$300/mt

# **2013 Considerations**

|                               |    | Restructi | uring Benefits |       |            |          |         |
|-------------------------------|----|-----------|----------------|-------|------------|----------|---------|
|                               |    | Targe     | eted           | Annua | al Benefit | Complete | ed Thru |
|                               | A  | nnual     | Completion     | -     |            | -        |         |
| (\$ in millions)              | B  | enefit    | Date           | 20    | 012        | 20       | )13E    |
| Adj