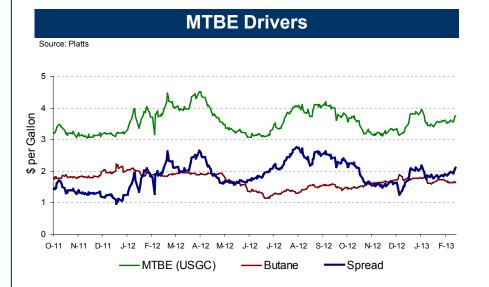

|                      | Adjusted EBITDA<br>2013 vs. 2012 | Other Considerations                                                                                                                                                                                |
|----------------------|----------------------------------|-----------------------------------------------------------------------------------------------------------------------------------------------------------------------------------------------------|
| Polyurethanes        | Similar                          | ~\$90mm MTBE earnings benefit from industry supply outages in 2012                                                                                                                                  |
| Performance Products | Similar                          | ~\$45mm earnings impact from planned maintenance in 1Q13                                                                                                                                            |
| Advanced Materials   | Better                           |                                                                                                                                                                                                     |
| Textile Effects      | Better (positive)                |                                                                                                                                                                                                     |
| Pigments             | Below \$200mm<br>normalized      | TiO <sub>2</sub> business cycle                                                                                                                                                                     |
| Total Company        |                                  | ~\$25mm increased pension expense in 2013 (lower discount rates);<br>Expected 2013 adjusted effective tax rate ~35% (primarily due to tax valuation allowances and expected regional mix of income) |