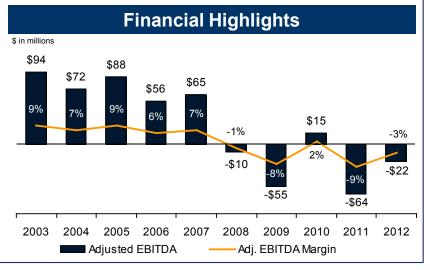

BASF                                       |
| Specialty Amines/<br>Catalysts | 30%             | BASF, Dow, Air Products,<br>Taminco, Ineos |
| Ethyleneamines                 | 30%             | BASF, Dow, Tosoh, Delamine                 |

45%

| 2012                         |  |
|------------------------------|--|
| Revenue<br>\$3.1b            |  |
| Adjusted<br>EBITDA<br>\$361m |  |



Consumer 27%

Maleic Anhydride

# **Advanced Materials**





#### **Competitive Landscape Top 10 Market Participants** (Others, not included, represents 50%) Dow HUNTSMAN Momentive Henkel Revenues Sika Kukdo Air Products Blue Star 3M **BASF** Product Range Base Resins, Specialty Components and Formulations Base Resins Specialty Components Formulations





Consumer 11%

# **Textile Effects**











# **Pigments**





Consumer 41%







# **TiO<sub>2</sub> Global Market Trends**





**HUN TiO<sub>2</sub> Price Increases Effective March 15, 2013** 

North America \$220/mt; Europe, APAC & ALM \$300/mt

# **2013 Considerations**

|                               |    | Restructi | uring Benefits |       |            |          |         |
|-------------------------------|----|-----------|----------------|-------|------------|----------|---------|
|                               |    | Targe     | eted           | Annua | al Benefit | Complete | ed Thru |
|                               | A  | nnual     | Completion     | -     |            | -        |         |
| (\$ in millions)              | B  | enefit    | Date           | 20    | 012        | 20       | )13E    |
| Adjusted EB