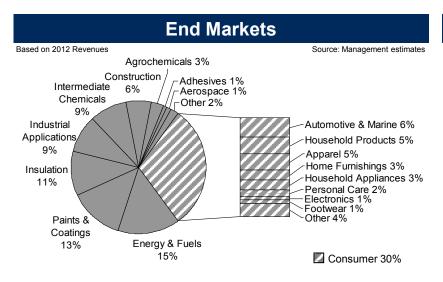

#### **End Markets** Revenue Based on 2012 Revenues Source: Management Estimates Based on 2012 Revenues Personal Care Rest of World Industrial 9% Household Products US & Canada Applications 19% Asia Pacific 50% 23% 14% Other Intermediate Chemicals Paints & Coatings 10% 2% Agrochemicals Construction 10% Europe 2% 27% Energy Polymers Fuels & Lubricants 7%

45%

| 2012                         |  |
|------------------------------|--|
| Revenue<br>\$3.1b            |  |
| Adjusted<br>EBITDA<br>\$361m |  |

Consumer 27%

Maleic Anhydride