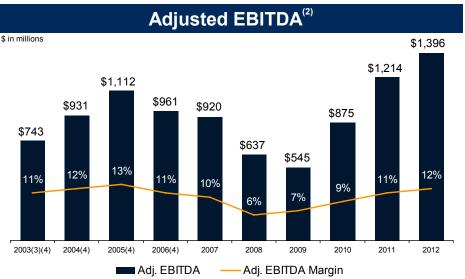

|                                                                                | Proforma <sup>(2)</sup><br>2003 | 2004     | 2005    | 2006   | 2007     | 2008   | 2009   | 2010   | 2011    | 2012    |
|--------------------------------------------------------------------------------|---------------------------------|----------|---------|--------|----------|--------|--------|--------|---------|---------|
| Net (loss) income attributable to Huntsman Corporation                         | \$ (426)                        | \$ (228) | \$ (35) | \$ 230 | \$ (172) | \$ 609 | \$ 114 | \$ 27  | \$ 247  | \$ 363  |
| Interest expense - net                                                         | 578                             | 612      | 425     | 349    | 285      | 262    | 238    | 229    | 249     | 226     |
| Income tax (benefit) expense <sup>(1)</sup>                                    | 32                              | (42)     | (70)    | (50)   | (13)     | 190    | 444    | 29     | 109     | 169     |
| Depreciation and amortization <sup>(1)</sup>                                   | 480                             | 460      | 372     | 361    | 379      | 396    | 440    | 404    | 439     | 427     |
| Income taxes, depreciation and amortization in discont. ops.                   | n/a                             | 90       | 221     | 141    | (104)    | 72     | (78)   | 11     | (5)     | 2       |
| EBITDA                                                                         | 664                             | 893      | 913     | 1,031  | 375      | 1,529  | 1,158  | 700    | 1,039   | 1,187   |
| Loss on accounts receivable securitization program                             | 32                              | 13       | 9       | 13     | 21       | 27     | 23     | -      | -       | -       |
| Legal settlements and related expense                                          | 7                               | 7        | -       | (9)    | 6        | -      | -      | 8      | 46      | 11      |
| Loss on early extinguishment of debt                                           | -                               | 26       | 323     | 27     | 2        | 1      | 21     | 183    | 7       | 80      |
| (Gain) loss on initial consolidation of subsidiaries                           | -                               | -        | -       | -      | -        | -      | -      | -      | (12)    | 4       |
| Restructuring, impairment, plant closing and transition costs                  | 90                              | 269      | 58      | 8      | 29       | 31     | 88     | 29     | 167     | 109     |
| Expenses (income) associated with the terminated merger and related litigation | -                               | -        | -       | -      | 210      | (780)  | (835)  | 4      | -       | -       |
| Acquisition expenses                                                           | -                               | -        | -       | -      | -        | -      | -      | 3      | 5       | 5       |
| (Gain) loss on disposition of businesses/assets                                | -                               | -        | -       | (92)   | (69)     | (1)    | (1)    | -      | (40)    | (3)     |
| (Income) loss from discontinued operations, net of tax                         | (123)                           | (309)    | (274)   | 4      | 339      | (156)  | 97     | (53)   | 6       | 5       |
| Extraordinary (gain) loss on the acquisition of a business, net of tax         | -                               | -        | -       | (56)   | 7        | (14)   | (6)    | 1      | (4)     | (2)     |
| Cumulative effect of changes in accounting principle                           |                                 |          | 31      |        |          |        |        | _      | -       |         |
| Adjusted EBITDA                                                                | 671                             | 899      | 1,060   | 925    | 920      | 637    | 545    | 875    | 1,214   | 1,396   |
| Acquisition - Textile Effects                                                  | 94                              | 72       | 88      | 45     | -        | -      | -      | -      | -       | -       |
| Sale of C4 business                                                            | (22)                            | (40)     | (36)    | (9)    |          |        |        |        | -       |         |
| Proforma Adjusted EBITDA                                                       | \$ 743                          | \$ 931   | \$1,112 | \$ 961 | \$ 920   | \$ 637 | \$ 545 | \$ 875 | \$1,214 | \$1,396 |