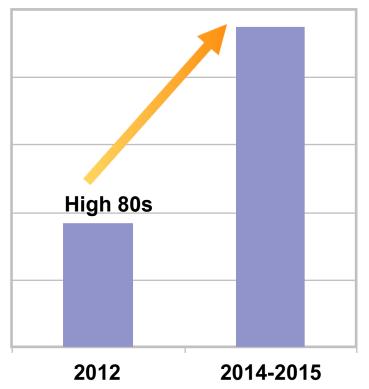

#### Low to mid 90s

2012 Industry Demand ~5,100 - 5,200 ktes

MDI demand growth forecast at ~8%

Utilization rates expected to rise into low to mid 90s by 2014-2015