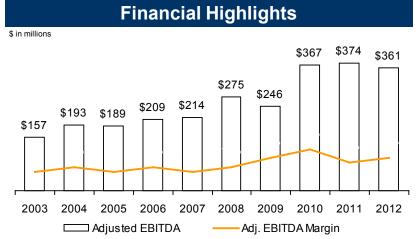

--------------|--------------------------------------------|
| Product                        | Market<br>Share | Peer                                       |
| Polyetheramines                | 85%             | BASF, Arch                                 |
| Carbonates                     | 65%             | BASF                                       |
| Morpholine/DGA                 | 50%             | BASF                                       |
| Specialty Amines/<br>Catalysts | 30%             | BASF, Dow, Air Products,<br>Taminco, Ineos |
| Ethyleneamines                 | 30%             | BASF, Dow, Tosoh, Delamine                 |

45%

| 2012                         |  |
|------------------------------|--|
| Revenue<br>\$3.1b            |  |
| Adjusted<br>EBITDA<br>\$361m |  |



Consumer 27%

Maleic Anhydride

# **Advanced Materials**





#### **Competitive Landscape Top 10 Market Participants** (Others, not included, represents 50%) Dow HUNTSMAN Momentive Henkel Revenues Sika Kukdo Air Products Blue Star 3M **BASF** Product Range Base Resins, Specialty Components and Formulations Base Resins Specialty Components Formulations





Consumer 11%

# **Textile Effects**











# **Pigments**





Consumer 41%







# **TiO<sub>2</sub> Global Market Trends**





**HUN TiO<sub>2</sub> Price Increases Effective March 15, 2013** 

North America \$220/mt; Europe, APAC & ALM \$300/mt

# **2013 Considerations**

|                               |    | Restructi | uring Benefits |       |            |          |         |
|-------------------------------|----|--------