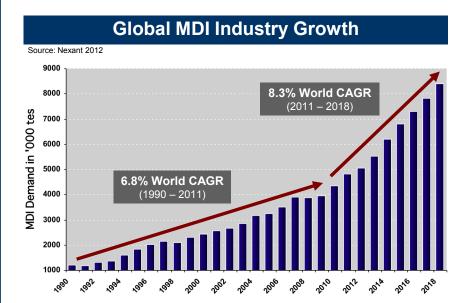

# **Polyurethane Dynamics**

# **Polyurethanes MDI Capacity and Utilization**

## **Industry MDI Utilization (%)**

#### Low to mid 90s

2012 Industry Demand ~5,100 - 5,200 ktes

MDI demand growth forecast at ~8%

Utilization rates expected to rise into low to mid 90s by 2014-2015