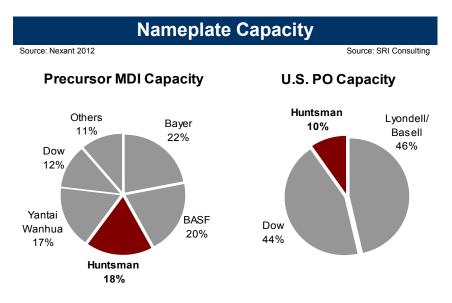

excludes restructuring and plant closing costs and other unusual items
- (3) Pro forma as if Huntsman had acquired the remaining interest in HIH as of January 1, 2003 and its interest in Advanced Materials as of January 1, 2003
- (4) Pro forma as if Huntsman had acquired its interest in Textile Effects as of January 1, 2003; excludes the C4 business sold in 2006





# **Huntsman Position Within Supply Chain**



# **Polyurethanes**

#### **MDI Urethanes End Markets**

# Based on 2012 Revenues Source: Management Estimates Home Furnishings 6% Appliances Footwear 2%



Construction

10%



#### **MDI Urethanes Revenue**







#### **Precursor MDI Capacity**

Elastomers

18%



#### 2012

Revenue \$4.9b

Adjusted EBITDA \$772m

## **Financial Highlights**





# **Polyurethane Dynamics**









# **Polyurethanes MDI Capacity and Utilization**

## **Industry MDI Utilization (%)**

#### Low to mid 90s



2012 Industry Demand ~5,100 - 5,200 ktes

# **Announced Incremental MDI Capacities (China)**

- Huntsman Caojing +240 ktes
- Bayer Caojing +150 ktes
- Yantai Bajiao net +400 ktes
- Yantai Ningbo +600 ktes
- BASF Chongqing +400 ktes

Implied annual capacity growth of 6%-7% per year

MDI demand growth forecast at ~8%

Utilization rates expected to rise into low to mid 90s by 2014-2015

# **Performance Products**

#### **End Markets** Revenue Based on 2012 Revenues Source: Management Estimates Based on 2012 Revenues Personal Care Rest of World Industrial 9% Household Products US & Canada Applications 19% Asia Pacific 50% 23% 14% Other Intermediate Chemicals Paints & Coatings 10%