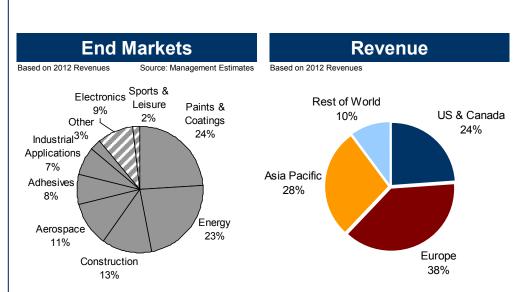

#### **End Markets** Revenue Based on 2012 Revenues Source: Management Estimates Based on 2012 Revenues Personal Care Rest of World Industrial 9% Household Products US & Canada Applications 19% Asia Pacific 50% 23% 14% Other Intermediate Chemicals Paints & Coatings 10% 2% Agrochemicals Construction 10% Europe 2% 27% Energy Polymers Fuels & Lubricants 7%